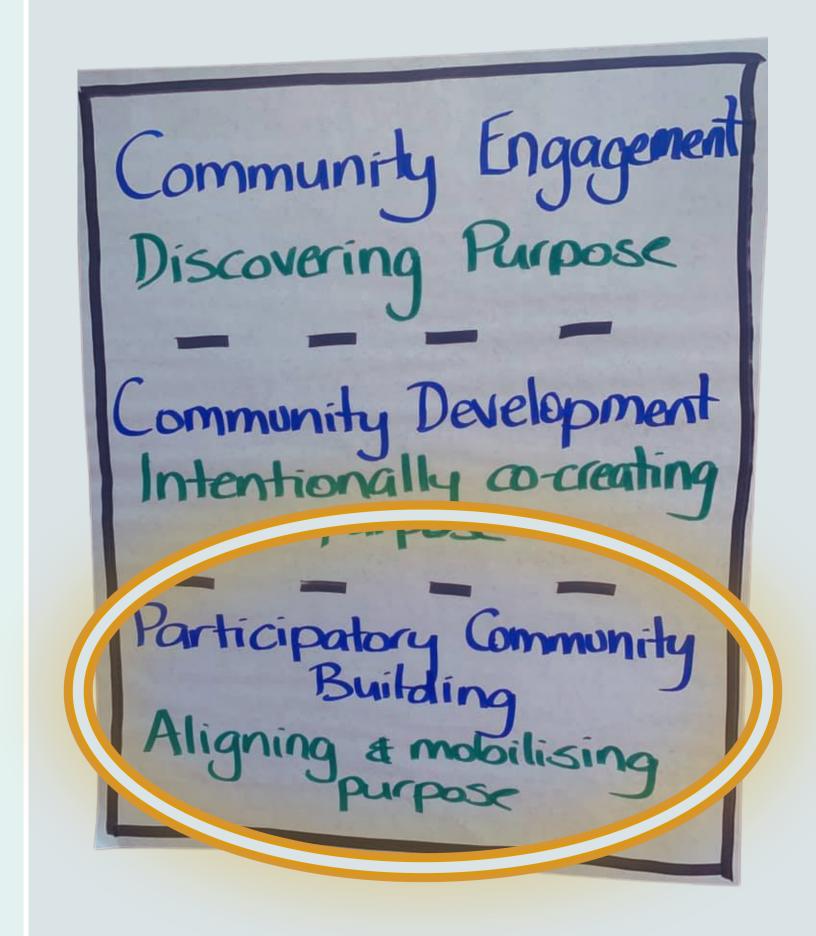

## Purposeful Community Building Series

The principles and actions that underpin our asset-based community development and participatory leadership engagement and development work

## 3. Participatory community building: aligning and mobilising purpose

## Lead by stepping back

 Dance with the ebb and flow of a community

Be purpose-driven and say no to easy fixes/money

 Develop an allergy to drive-by community engagement

Encourage ownership and high participation

• Discover what people care about, enough to act on

Do no harm, above all else

 Be mindful of the impact of the work on people's everyday lives